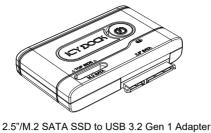

Power Adapter

Información del dispositivo ● 本体説明 ● 機體說明 ● 机体说明

Device Information • Geräteinformationen • Informations dispositif

**Front View** MB931U-1VB MB031U-1SMB

# 3-1 Connect the USB cable

MB031U-1SMB

3-2 Install 2.5" SATA drive or M.2 SATA SSD to the MB031U-1SMB

- - Note:
    - 1. If you install both M.2 and 2.5" hard drive simultaneously, the system will detect M.2 hard drive only.