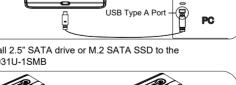

# 3-1 Connect the USB cable

MB031U-1SMB

3-2 Install 2.5" SATA drive or M.2 SATA SSD to the MB031U-1SMB

- - Note:
    - 1. If you install both M.2 and 2.5" hard drive simultaneously, the system will detect M.2 hard drive only.