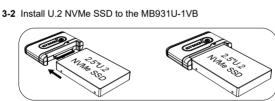

# 3-1 Connect the USB cable

MB031U-1SMB

3-2 Install 2.5" SATA drive or M.2 SATA SSD to the MB031U-1SMB

- - Note:
    - 1. If you install both M.2 and 2.5" hard drive simultaneously, the system will detect M.2 hard drive only.