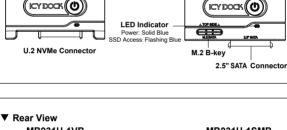

Power Adapter

Información del dispositivo ● 本体説明 ● 機體說明 ● 机体说明

Device Information • Geräteinformationen • Informations dispositif

**Front View** MB931U-1VB MB031U-1SMB

#### KCY DOCK (O)

DC 12V Power Port

3-3 Turn on the device

<u>\_\_\_\_</u>

**USB Typc C** 

#### USB Type C or A Port