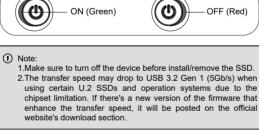

# 3-1 Connect the USB cable

MB031U-1SMB

3-2 Install 2.5" SATA drive or M.2 SATA SSD to the MB031U-1SMB

- - Note:
    - 1. If you install both M.2 and 2.5" hard drive simultaneously, the system will detect M.2 hard drive only.

      2. Make sure to turn off the device before install/remove the SSD/drive

For the warranty information, please visit www.icydock.com/warranty.php