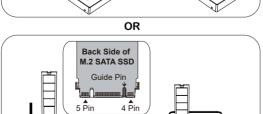

# 3-1 Connect the USB cable

MB031U-1SMB

3-2 Install 2.5" SATA drive or M.2 SATA SSD to the MB031U-1SMB

- - Note:
    - 1. If you install both M.2 and 2.5" hard drive simultaneously, the system will detect M.2 hard drive only.