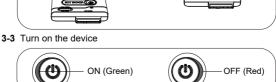

#### KCY DOCK (O)

DC 12V Power Port

3-3 Turn on the device

<u>\_\_\_\_</u>

**USB Typc C** 