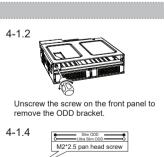

MB604SPO-B

illustrated in the following section.

back to the top side

To remove the ODD dust cover, push the tab to the right to unlatch.

4-1.3

4-1.5

MB606SPO-B

4-3.4

> 4-1.6 To secure ODD device, tighten the screw

on the front panel.

cables that are not shared with other devices.

ICY DOCK reserves the right to change product specifications, components, or accessories without prior notice. For the warranty information, please visit www.icydock.com/warrenty.php