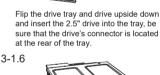

eject the drive tray.

M3\*4 screws

M3\*4 screws

Use the included M3\*4 screws to secure

the drive onto the tray, then flip the tray

Use the included M3\*4 screws to secure Insert the drive tray all the way into the drive onto the tray, then flip the tray back to the top side. the device.

The 2.5" HDD/SSD installation of MB604SPO-B and MB606SPO-B is similar to MB602SPO-B, except step 3-1.4 and 3-1.5 which will be

3-2.5

3 - 3.5

Ultra Slim / Slim ODD Installation • Optisches Ultra Slim / Slim Laufwerk installieren • Installation de lecteur de disque optique ultrafin