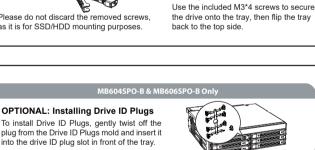

eject the drive tray.

M3\*4 screws

M3\*4 screws

Use the included M3\*4 screws to secure

the drive onto the tray, then flip the tray

Use the included M3\*4 screws to secure Insert the drive tray all the way into the drive onto the tray, then flip the tray back to the top side. the device.