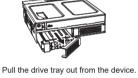

(MB604SPO-B)

▼ Front View

\_U-

3-1.3

3-1.5

The drive tray latch will pop open once the drive tray ejection button is pushed. Push the drive tray ejection button to

3-1.2

3-1.4

eject the drive tray.

M3\*4 screws

M3\*4 screws

Use the included M3\*4 screws to secure

the drive onto the tray, then flip the tray

Use the included M3\*4 screws to secure Insert the drive tray all the way into the drive onto the tray, then flip the tray back to the top side. the device.