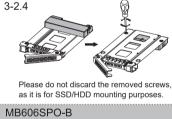

8 x M3\*4 screws for 2.5" HDD SSD (2 x screws for spare parts) Note: Please use the included screws to secure the drive(s).

10

Device Information • Geräteinformationen • Informations dispositif ● Información del dispositivo ● 本体説明 ● 機體說明 ● 机体说明