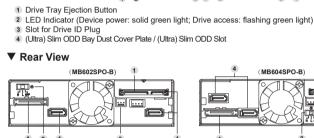

8 x M3\*4 screws for 2.5" HDD SSD (2 x screws for spare parts) Note: Please use the included screws to secure the drive(s).

10

Device Information • Geräteinformationen • Informations dispositif ● Información del dispositivo ● 本体説明 ● 機體說明 ● 机体说明

(MB604SPO-B)

▼ Front View

\_U-

3-1.3

3-1.5

The drive tray latch will pop open once the drive tray ejection button is pushed. Push the drive tray ejection button to

3-1.2

3-1.4