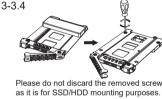

eject the drive tray.

M3\*4 screws

M3\*4 screws

Use the included M3\*4 screws to secure

the drive onto the tray, then flip the tray

Use the included M3\*4 screws to secure Insert the drive tray all the way into the drive onto the tray, then flip the tray back to the top side. the device.