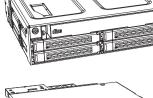

(MB604SPO-B)

▼ Front View

\_U-

3-1.3

3-1.5

The drive tray latch will pop open once the drive tray ejection button is pushed. Push the drive tray ejection button to

3-1.2

3-1.4

eject the drive tray.

M3\*4 screws

M3\*4 screws

Use the included M3\*4 screws to secure

the drive onto the tray, then flip the tray

Use the included M3\*4 screws to secure Insert the drive tray all the way into the drive onto the tray, then flip the tray back to the top side. the device.