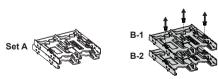

## (Optional) Use FLEX-FIT Quattro as 2.5" HDD / SSD storage organizing rack

Flex-Fit Quattro can be used as a storage organizing rack. In addition, it can be expanded by stacking additional bracket on top of each other. (see below)

1. Two brackets are required to perform this installation.

2. Remove the pre-installed 3 x M2.5\*7 screws from Set B to split into two bracket layers (B-1 & B-2). Please keep the removed 3 x M2.5\*7 screws for installing bracket layers onto Set A)