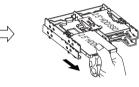

1. Installing 2.5" HDD/SSD - Insert the 2.5" HDD/SSD until an audible 'click' indicates that the drive is installed securely.

2. Removing 2.5" HDD/SSD - Simply eject the HDD/SSD by pressing the drive eject button and then pull out the drive.