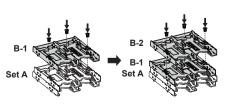

1. Two brackets are required to perform this installation.

2. Remove the pre-installed 3 x M2.5\*7 screws from Set B to split into two bracket layers (B-1 & B-2). Please keep the removed 3 x M2.5\*7 screws for installing bracket layers onto Set A)

3. Use 3 x M2.5\*7 screws to install B-1 onto Set A. To add more layers, simply place another bracket layer on top and secure it with 3 x M2.5\*7 screws.

ICY DOCK reserves the right to change product specifications, components, or accessories without prior notice. For the warranty information, please visit www.icydock.com/warranty.php