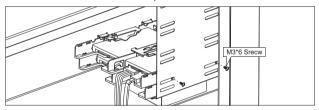

Copyright © ICY DOCK International, All Rights Reserved, 6502302 VER 3.0

3. Device Installation - Use the included four screws to mount the FLEX-Fit Quattro into a 5.25" device bay with two screws on each side. Connect the power and data connectors to the installed drives to complete device installation.