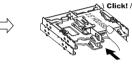

1. Installing 2.5" HDD/SSD - Insert the 2.5" HDD/SSD until an audible 'click' indicates that the drive is installed securely.

2. Removing 2.5" HDD/SSD - Simply eject the HDD/SSD by pressing the drive eject button and then pull out the drive.