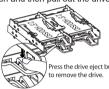

1. Installing 2.5" HDD/SSD - Insert the 2.5" HDD/SSD until an audible 'click' indicates that the drive is installed securely.

2. Removing 2.5" HDD/SSD - Simply eject the HDD/SSD by pressing the drive eject button and then pull out the drive.