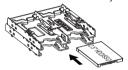

1. Installing 2.5" HDD/SSD - Insert the 2.5" HDD/SSD until an audible 'click' indicates that the drive is installed securely.

2. Removing 2.5" HDD/SSD - Simply eject the HDD/SSD by pressing the drive eject button and then pull out the drive.