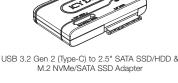

2 LED Indicator (Device Power : Solid Blue : Drive Access : Flashing Blue)

U.2 NVMe Connector

ICY DOCK 2.5" SATA

MB104U-1SMB

M2 SATA

Installation Guide Installationsanleitung Guide d'Installation Guía de instalación 製品の組み込み手順について 操作步驟 操作步骤