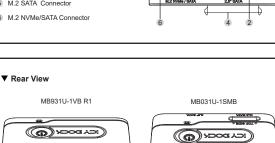

MB931U-1VB R1

MB031U-1SMB

Package Contents • Packungsinhalt • Contenu • Contenido • 包装について • 包裝說明 • 包装说明

Copyright © ICY DOCK International. All Rights Reserved. 650300 VER 1.0

MB031U-1SMB

Ų

4 2.5" SATA Connector 5 M.2 SATA Connector 6 M.2 NVMe/SATA Connector

2 LED Indicator (Device Power : Solid Blue : Drive Access : Flashing Blue)

U.2 NVMe Connector

ICY DOCK 2.5" SATA

MB104U-1SMB

M2 SATA

Installation Guide Installationsanleitung Guide d'Installation Guía de instalación 製品の組み込み手順について 操作步驟 操作步骤