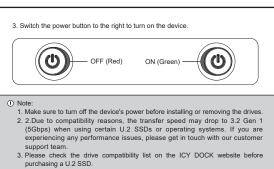

3. Switch the power button to the right to turn on the device.

- OFF (Red)

OR

4 Pin

5 Pin

(ICA BOOCK)

8

2. Connect the USB cable.