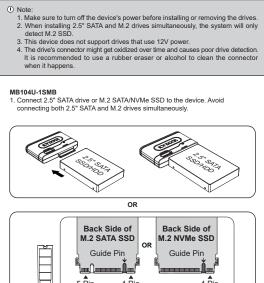

Connect 2.5" SATA drive or M.2 SATA SSD to the device. Avoid connecting both 2.5" SATA and M.2 drives simultaneously.

t

(C) 1000E ACE

MB031U-1SMB 1. Connect the USB cable.

ON (Green)

(O

4 Pin

ΞĬ