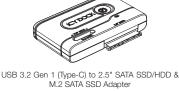

Connect 2.5" SATA drive or M.2 SATA SSD to the device. Avoid connecting both 2.5" SATA and M.2 drives simultaneously.

t

(C) 1000E ACE

MB031U-1SMB 1. Connect the USB cable.

ON (Green)

(O

4 Pin

ΞĬ