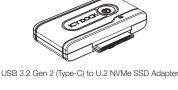

MB931U-1VB R1





MB031U-1SMB







Package Contents • Packungsinhalt • Contenu • Contenido • 包装について • 包裝說明 • 包装说明

Copyright © ICY DOCK International. All Rights Reserved. 650300 VER 1.0





MB031U-1SMB









Ų

4 2.5" SATA Connector 5 M.2 SATA Connector 6 M.2 NVMe/SATA Connector

2 LED Indicator (Device Power : Solid Blue : Drive Access : Flashing Blue)

U.2 NVMe Connector

ICY DOCK 2.5" SATA

MB104U-1SMB

M2 SATA









Installation Guide Installationsanleitung Guide d'Installation Guía de instalación 製品の組み込み手順について 操作步驟 操作步骤



2. Connect U.2 NVMe SSD to the MB931U-1VB R1.

MB931U-1VB R1
1. Connect the USB cable and power adapter.



Please check the drive compatibility list on the ICY DOCK website before purchasing a U.2 SSD.

USB Type A Port

Connect 2.5" SATA drive or M.2 S