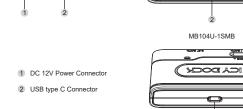

2 LED Indicator (Device Power : Solid Blue : Drive Access : Flashing Blue)

U.2 NVMe Connector

ICY DOCK 2.5" SATA

MB104U-1SMB

M2 SATA

Installation Guide Installationsanleitung Guide d'Installation Guía de instalación 製品の組み込み手順について 操作步驟 操作步骤