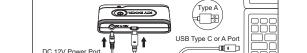

2. Connect U.2 NVMe SSD to the MB931U-1VB R1.

MB931U-1VB R1
1. Connect the USB cable and power adapter.

Please check the drive compatibility list on the ICY DOCK website before purchasing a U.2 SSD.

USB Type A Port

Connect 2.5" SATA drive or M.2 SATA SSD to the device. Avoid connecting both 2.5" SATA and M.2 drives simultaneously.

t

(C) 1000E ACE

MB031U-1SMB 1. Connect the USB cable.

ON (Green)

(O

4 Pin

ΞĬ

3. Switch the power button to the right to turn on the device.

- OFF (Red)

OR

4 Pin

5 Pin

(ICA BOOCK)

8

2. Connect the USB cable.

USB Type C Port 

ICY DOCK® www.icydock.com

ICY DOCK reserves the right to change product specifications components, or accessories without prior notice. For the warranty information, please visit www.icydock.com/warranty.php