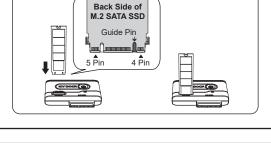

Connect 2.5" SATA drive or M.2 SATA SSD to the device. Avoid connecting both 2.5" SATA and M.2 drives simultaneously.

t

(C) 1000E ACE

MB031U-1SMB 1. Connect the USB cable.

ON (Green)

(O

4 Pin

ΞĬ